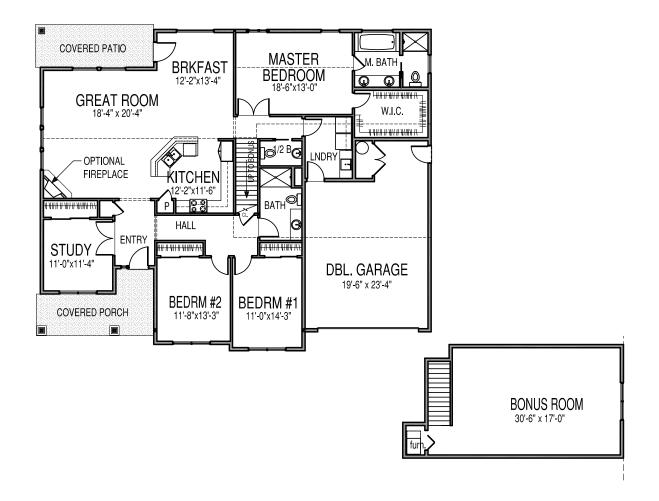

2779 sq. ft. | 3 Bedroom | 2.5 Bath | + Study and Bonus Room

## Live abundantly in the spacious Roosevelt 2.

Like the Roosevelt 1, the design of this expansive home features a split guest wing that separates the study and guest rooms from the master suite. This plan also features a grand upstairs bonus room for extra space to spread out. The large great room, vaulted ceilings and an open design with the kitchen and dining area make this home feel light and bright. Tall view windows bring in an abundance of natural light. The large master suite is complimented by a spacious bathroom and equally roomy walk in closet. The double garage features a shop area for your workspace, toys or both.